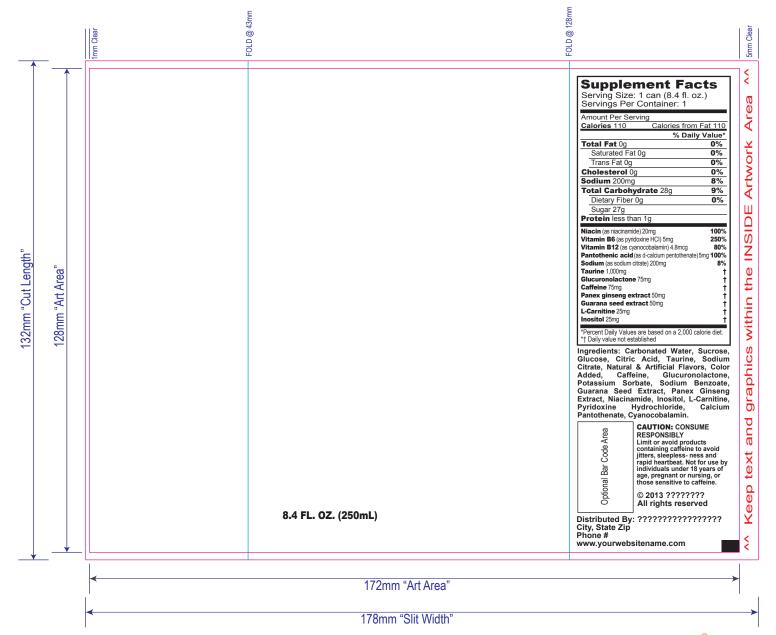

- > Add your background colors and graphics within the INSIDE RECTANGLE. NO COLOR bleeds to the outside rectangle
- >The text and information listed is for guidelines. Please adjust accordingly to meet the specifications of your own product.
- > Our graphics team will add white behind the entire print area, unless you specify other wise.
- > Remember, this is only a guide. As long as the Art Area and Cut Area guides stay in place, you can do what you want.
- > Prints on Clear Shrink Label Material.

This template is based on the standard 8.4oz can size that measures exactly 167mm circumference x 132mm height (like the RedBull<sup>®</sup> can) If you have any doubt about the size of your can, please feel free to send us a sample and we can size it for you.

## **DESIGNERS (FYI):**

**Proof Key** Dieline (Does Not Print) 1.) Artwork goes in the INSIDE rectangle (not the otside)

2.) Build all small text that is in black as 100% Black, NOT CMYK, so that it prints cleanly and does not have registration concerns.
3.) Keep all text at least 2mm from left and right side of artwork rectangle ends. The art area overlaps by 1mm when seamed.

## Passion Labels:

- 1.) 1mm clear on left. 5mm clear on right.
- 2.) Artwork Area Sizing = Layflat x 2 + 2mm
- 3.) Slit Width = Layflat  $\times 2 + 2 + 6$ mm
- 4.) Typical folds are positioned 4mm
  - + 1/2 of layflat from left trim side.